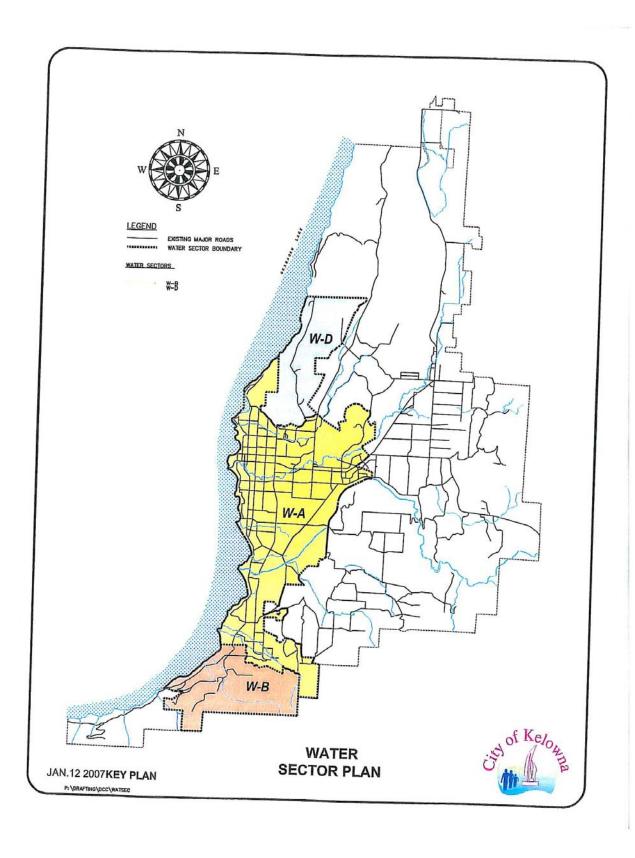

## Amendment No. 3 to Kelowna Development Cost Charge Bylaw No. 9095

The Municipal Council of the City of Kelowna, in open meeting assembled, enacts as follows:

- 1. THAT "Kelowna Development Cost Charge Bylaw No. 9095" be amended by deleting Schedule "A" and replacing with a new Schedule "A" as attached to and forming part of this bylaw;
- 2. AND THAT "Development Cost Charge Bylaw No. 9095" be amended by deleting map titled "2020 DCC Roadway Sector Plan" and replacing it with a new map as attached to and forming part of this bylaw;
- 3. AND THAT "Development Cost Charge Bylaw No. 9095" be amended by deleting map titled "Water Sector Plan" and replacing it with a new map as attached to and forming part of this bylaw;
- 4. AND THAT "Development Cost Charge Bylaw No. 9095" be amended by deleting map titled "Sanitary Trunk/Treatment Sector Plan" and replacing it with a new map as attached to and forming part of this bylaw;
- 5. AND THAT "Development Cost Charge Bylaw No. 9095" be amended by deleting map titled "Sanitary Treatment Sector Plan" and replacing it with a new map as attached to and forming part of this bylaw;
- 6. AND THAT "Development Cost Charge Bylaw No. 9095" be amended by deleting map titled " **DCC Parks Sector Plan**" and replacing it with a new map as attached to and forming part of this bylaw:
- 2. This bylaw shall be cited for all purposes as 'Bylaw No. 9728, being Amendment No. 3 to Kelowna Development Cost Charge Bylaw No. 9095'.
- 3. This amending bylaw shall come into full force and effect and be binding on all persons as and from the date of final adoption.

BYLAW No. 9728

Development Cost Charges for All Services Applicable to Development Within the Municipality

| SERVICE AREA                                                                                                                                                                                                                                                                                                                                                                                                                                                                                                                                                                                                                                     | Sector                                                                          | Residential 1 To 15 Units/Hectore (Each Lot or Unit)                                                                                      | Residential 2<br>>15-35 Units/Hectare<br>(Each Lot or Unit)                                                                                                                                                                                                                                                                                                                                                                                                                                                                          | Residential 3<br>>35-85 Units/Heclare<br>(Each Lot or Unit)            | Residential 4 Greater Than 85 Units/Hectare (Each Lot or Unit) | Commercial For 1st 1,000 sq. ft. of floor area or portion; 171,000th the rate for                                                                                                                   | Institutional "A" For 1st 1,000 sq. ft. of floor area or portion;                                                                                                                                                                                                                                           | Institutional "B" For 1st 1,000 sq. 1t. of floor area or portion; 1/1,000th the rate for                   | Industrial/<br>Campground<br>Minimums                                                                                                                                                                                                                                                                                                                                                                                    | Campground<br>Per Acre Over<br>Minimum |
|--------------------------------------------------------------------------------------------------------------------------------------------------------------------------------------------------------------------------------------------------------------------------------------------------------------------------------------------------------------------------------------------------------------------------------------------------------------------------------------------------------------------------------------------------------------------------------------------------------------------------------------------------|---------------------------------------------------------------------------------|-------------------------------------------------------------------------------------------------------------------------------------------|--------------------------------------------------------------------------------------------------------------------------------------------------------------------------------------------------------------------------------------------------------------------------------------------------------------------------------------------------------------------------------------------------------------------------------------------------------------------------------------------------------------------------------------|------------------------------------------------------------------------|----------------------------------------------------------------|-----------------------------------------------------------------------------------------------------------------------------------------------------------------------------------------------------|-------------------------------------------------------------------------------------------------------------------------------------------------------------------------------------------------------------------------------------------------------------------------------------------------------------|------------------------------------------------------------------------------------------------------------|--------------------------------------------------------------------------------------------------------------------------------------------------------------------------------------------------------------------------------------------------------------------------------------------------------------------------------------------------------------------------------------------------------------------------|----------------------------------------|
| ROADS                                                                                                                                                                                                                                                                                                                                                                                                                                                                                                                                                                                                                                            | •                                                                               |                                                                                                                                           |                                                                                                                                                                                                                                                                                                                                                                                                                                                                                                                                      |                                                                        |                                                                | per sq. ft. aver 1,000                                                                                                                                                                              | per sq. II. over 1,000                                                                                                                                                                                                                                                                                      | per sq. ft. over 1,000                                                                                     |                                                                                                                                                                                                                                                                                                                                                                                                                          | Developable Land                       |
| SE Kelowna                                                                                                                                                                                                                                                                                                                                                                                                                                                                                                                                                                                                                                       | R-A                                                                             | 17,941                                                                                                                                    | 14,353                                                                                                                                                                                                                                                                                                                                                                                                                                                                                                                               | 9.867                                                                  | 9329                                                           | 5 520                                                                                                                                                                                               | 5 520                                                                                                                                                                                                                                                                                                       |                                                                                                            | 77 044                                                                                                                                                                                                                                                                                                                                                                                                                   | ,                                      |
| South Mission                                                                                                                                                                                                                                                                                                                                                                                                                                                                                                                                                                                                                                    | R-8                                                                             | 19,794                                                                                                                                    | 15,835                                                                                                                                                                                                                                                                                                                                                                                                                                                                                                                               | 10,887                                                                 | 10.293                                                         | 0609                                                                                                                                                                                                | 6.090                                                                                                                                                                                                                                                                                                       |                                                                                                            | 17,941 - 1st acre/ponion                                                                                                                                                                                                                                                                                                                                                                                                 | 145,71                                 |
| NE Rutland                                                                                                                                                                                                                                                                                                                                                                                                                                                                                                                                                                                                                                       | S.                                                                              | 10,900                                                                                                                                    | 8,720                                                                                                                                                                                                                                                                                                                                                                                                                                                                                                                                | 5,995                                                                  | 5,668                                                          | 3.354                                                                                                                                                                                               | 3,354                                                                                                                                                                                                                                                                                                       |                                                                                                            | 10 000 1st acre/portion                                                                                                                                                                                                                                                                                                                                                                                                  | 19,794                                 |
| Bell Mountain                                                                                                                                                                                                                                                                                                                                                                                                                                                                                                                                                                                                                                    | R-0                                                                             | 14,765                                                                                                                                    | 11,812                                                                                                                                                                                                                                                                                                                                                                                                                                                                                                                               | 8,121                                                                  | 7,678                                                          | 4.543                                                                                                                                                                                               | 4.543                                                                                                                                                                                                                                                                                                       |                                                                                                            | 14,300 - 1st acre/portion                                                                                                                                                                                                                                                                                                                                                                                                | 006,01                                 |
| Gallaghar Ridge                                                                                                                                                                                                                                                                                                                                                                                                                                                                                                                                                                                                                                  | R-F                                                                             | 12,222                                                                                                                                    | 9,778                                                                                                                                                                                                                                                                                                                                                                                                                                                                                                                                | 6,722                                                                  | 6,356                                                          | 3,761                                                                                                                                                                                               | 3.761                                                                                                                                                                                                                                                                                                       |                                                                                                            | 12 222 - 1st acre/portion                                                                                                                                                                                                                                                                                                                                                                                                | 12,703                                 |
| Univ. S./S. Mckinley                                                                                                                                                                                                                                                                                                                                                                                                                                                                                                                                                                                                                             | R-E                                                                             | 12,391                                                                                                                                    | 9,913                                                                                                                                                                                                                                                                                                                                                                                                                                                                                                                                | 6,815                                                                  | 6,443                                                          | 3,813                                                                                                                                                                                               | 3.813                                                                                                                                                                                                                                                                                                       |                                                                                                            | 12 301 - 1st acre/portion                                                                                                                                                                                                                                                                                                                                                                                                | 12,222                                 |
| City Centre - Note 1                                                                                                                                                                                                                                                                                                                                                                                                                                                                                                                                                                                                                             | 쯗                                                                               | 7,388                                                                                                                                     | 5,911                                                                                                                                                                                                                                                                                                                                                                                                                                                                                                                                | 4,064                                                                  | 3,842                                                          | 2,273                                                                                                                                                                                               | 2,273                                                                                                                                                                                                                                                                                                       |                                                                                                            | 7,388 - 1st acre/portion                                                                                                                                                                                                                                                                                                                                                                                                 | 7,388                                  |
| WATER                                                                                                                                                                                                                                                                                                                                                                                                                                                                                                                                                                                                                                            |                                                                                 |                                                                                                                                           |                                                                                                                                                                                                                                                                                                                                                                                                                                                                                                                                      |                                                                        |                                                                |                                                                                                                                                                                                     |                                                                                                                                                                                                                                                                                                             |                                                                                                            |                                                                                                                                                                                                                                                                                                                                                                                                                          |                                        |
| City Centre - Note 2                                                                                                                                                                                                                                                                                                                                                                                                                                                                                                                                                                                                                             | W-A                                                                             | 1,646                                                                                                                                     | 1,103                                                                                                                                                                                                                                                                                                                                                                                                                                                                                                                                | 790                                                                    | 260                                                            | 633                                                                                                                                                                                                 | 633                                                                                                                                                                                                                                                                                                         | 633                                                                                                        | 1 646 -1st 36 acrethodion                                                                                                                                                                                                                                                                                                                                                                                                | 4 600                                  |
| South Mission                                                                                                                                                                                                                                                                                                                                                                                                                                                                                                                                                                                                                                    | W-B                                                                             | 1,292                                                                                                                                     | 866                                                                                                                                                                                                                                                                                                                                                                                                                                                                                                                                  | 620                                                                    | 439                                                            | 497                                                                                                                                                                                                 | 497                                                                                                                                                                                                                                                                                                         | 497                                                                                                        |                                                                                                                                                                                                                                                                                                                                                                                                                          | 3,618                                  |
| Clifton/Glenmore                                                                                                                                                                                                                                                                                                                                                                                                                                                                                                                                                                                                                                 | M-D                                                                             | 2,943                                                                                                                                     | 1,972                                                                                                                                                                                                                                                                                                                                                                                                                                                                                                                                | 1,413                                                                  | 1,00,1                                                         | 1,132                                                                                                                                                                                               | 1,132                                                                                                                                                                                                                                                                                                       | 1,132                                                                                                      |                                                                                                                                                                                                                                                                                                                                                                                                                          | 8.240                                  |
| TRUNKS                                                                                                                                                                                                                                                                                                                                                                                                                                                                                                                                                                                                                                           |                                                                                 |                                                                                                                                           |                                                                                                                                                                                                                                                                                                                                                                                                                                                                                                                                      |                                                                        |                                                                |                                                                                                                                                                                                     |                                                                                                                                                                                                                                                                                                             |                                                                                                            |                                                                                                                                                                                                                                                                                                                                                                                                                          |                                        |
| City Centre - Note 3                                                                                                                                                                                                                                                                                                                                                                                                                                                                                                                                                                                                                             | S.A                                                                             | 1,143                                                                                                                                     | 949                                                                                                                                                                                                                                                                                                                                                                                                                                                                                                                                  | 640                                                                    | 617                                                            | 440                                                                                                                                                                                                 | 440                                                                                                                                                                                                                                                                                                         | 440                                                                                                        | 1 143 to 26 and 144 to                                                                                                                                                                                                                                                                                                                                                                                                   | 000                                    |
| South Mission                                                                                                                                                                                                                                                                                                                                                                                                                                                                                                                                                                                                                                    | S-B                                                                             | 1,533                                                                                                                                     | 1,273                                                                                                                                                                                                                                                                                                                                                                                                                                                                                                                                | 859                                                                    | 828                                                            | 280                                                                                                                                                                                                 | 290                                                                                                                                                                                                                                                                                                         | 280                                                                                                        | 1,533 -1st 36 acre/notion                                                                                                                                                                                                                                                                                                                                                                                                | 5,200                                  |
| TREATMENT                                                                                                                                                                                                                                                                                                                                                                                                                                                                                                                                                                                                                                        |                                                                                 |                                                                                                                                           |                                                                                                                                                                                                                                                                                                                                                                                                                                                                                                                                      |                                                                        |                                                                |                                                                                                                                                                                                     |                                                                                                                                                                                                                                                                                                             |                                                                                                            |                                                                                                                                                                                                                                                                                                                                                                                                                          |                                        |
| City Centre - Note 3 and                                                                                                                                                                                                                                                                                                                                                                                                                                                                                                                                                                                                                         | T-A                                                                             | 2,542                                                                                                                                     | 2.110                                                                                                                                                                                                                                                                                                                                                                                                                                                                                                                                | 1.423                                                                  | 1.373                                                          | 820                                                                                                                                                                                                 | 078                                                                                                                                                                                                                                                                                                         | 070                                                                                                        |                                                                                                                                                                                                                                                                                                                                                                                                                          |                                        |
| South Mission                                                                                                                                                                                                                                                                                                                                                                                                                                                                                                                                                                                                                                    |                                                                                 |                                                                                                                                           | ·                                                                                                                                                                                                                                                                                                                                                                                                                                                                                                                                    | !                                                                      |                                                                | 5                                                                                                                                                                                                   | 5                                                                                                                                                                                                                                                                                                           | 0                                                                                                          | 2,542 -1st 36 acre/portion                                                                                                                                                                                                                                                                                                                                                                                               | 111,7                                  |
| PARKS                                                                                                                                                                                                                                                                                                                                                                                                                                                                                                                                                                                                                                            | P-A                                                                             | 3,610                                                                                                                                     | 3,610                                                                                                                                                                                                                                                                                                                                                                                                                                                                                                                                | 3,610                                                                  | 3,610                                                          | Exempt                                                                                                                                                                                              | Exempt                                                                                                                                                                                                                                                                                                      | Exempt                                                                                                     | Exempt                                                                                                                                                                                                                                                                                                                                                                                                                   | Exempt                                 |
| NOTES                                                                                                                                                                                                                                                                                                                                                                                                                                                                                                                                                                                                                                            |                                                                                 |                                                                                                                                           |                                                                                                                                                                                                                                                                                                                                                                                                                                                                                                                                      |                                                                        |                                                                |                                                                                                                                                                                                     |                                                                                                                                                                                                                                                                                                             |                                                                                                            |                                                                                                                                                                                                                                                                                                                                                                                                                          |                                        |
| <ol> <li>City Centre, Diworth Periphery, North Spec 7, South Spec 7; Central Mission, Clifton;</li> <li>Glamore Highlands, Glamore Valley, Rulandir, South of Hwy 97; Sexsmith; Hall road</li> <li>City Centre, Diworth Periphery, North Spec 7; South Spec 7; Central Mission</li> <li>City Centre: Diworth Periphery, North Spec 7; South Spec 7; Central Mission</li> <li>City Centre: Diworth Periphery, North Spec 7; South Spec 7; Central Mission; Clifton;</li> <li>Glamore Highlands, Glamore Valley, Rulandir, South of Hwy 97; Sexmith; Hall Road, NE Ruland; University South; S. Mistiney, Bell Mornain; Callander Riche</li> </ol> | Periphery;<br>Stermore \<br>Periphery;<br>Seriphery;<br>Slenmore \<br>South; S. | North Spec 7; Soult<br>Valley, Rulland; Sou<br>North Spec 7; Soult:<br>North Spec 7; South<br>/alley, Rutland; Sou<br>Mckinley, Bell Moun | City Centre; Diworth Periphery, North Spec 7, South Spec 7, Central Missi Glermore Highards, Glermore Velley, Rulland; South of hywy 97, Sessmill City Centre, Diworth Periphery, North Spec 7, South Spec 7, Central Missi City Centre, Diworth Periphery, North Spec 7, South Spec 7, Central Missi City Centre, Diworth Periphery, North Spec 7, South Spec 7, Central Missi Glermore Highlands, Solemore Velley, Rulland, South Orly Way 97, Sessemill ME Rulland; University South; S. Mckinley, Bell Mountain; Gallacher Ridon | ion, Clifton;<br>h; Hall road<br>ion<br>ion; Clifton;<br>h; Hall Road; |                                                                | Commercial or Institutional Calculation The measurement unit for Commercial The calculation of floor area of a comm area which is measured from the outsit of motor vehicles and bicycles in the bu | Commercial or Institutional Calculation The measurement unit for Commercial and Institutional develop The calculation of floor area of a commercial or institutional buil area which is measured from the outside edge of all exterior wa of motor vehicles and bicycles in the building permit application | stitutional development<br>or institutional building i<br>of all exterior walls, le<br>permit application. | <u>Commercial or Institutional Calculation</u> The measurement unit for Commercial and Institutional development is square feet of floor area. The calculation of floor area of a commercial or institutional building is based on the gross floor area which is measured from the outside edge of all exterior walls, less the area used for parking of motor vehicles and bicycles in the building permit application. |                                        |

Wastewaler Tunish Tradinent. Charges see Net of "Assist Factor" of 1%

Waster - Charges are Net of "Assist Factor" of 1%

Areas not noted above are provided water by suppliers other than the City

Earls. - Charges are Net of "Assist Factor" of 1%