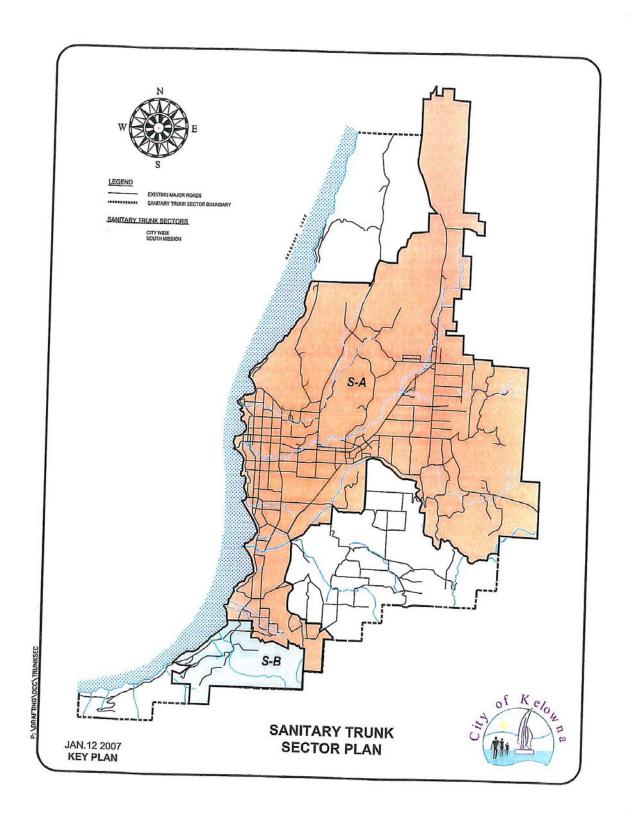

## Amendment No. 3 to Kelowna Development Cost Charge Bylaw No. 9095

The Municipal Council of the City of Kelowna, in open meeting assembled, enacts as follows:

- 1. THAT "Kelowna Development Cost Charge Bylaw No. 9095" be amended by deleting Schedule "A" and replacing with a new Schedule "A" as attached to and forming part of this bylaw;
- 2. AND THAT "Development Cost Charge Bylaw No. 9095" be amended by deleting map titled "2020 DCC Roadway Sector Plan" and replacing it with a new map as attached to and forming part of this bylaw;
- 3. AND THAT "Development Cost Charge Bylaw No. 9095" be amended by deleting map titled "Water Sector Plan" and replacing it with a new map as attached to and forming part of this bylaw;
- 4. AND THAT "Development Cost Charge Bylaw No. 9095" be amended by deleting map titled "Sanitary Trunk/Treatment Sector Plan" and replacing it with a new map as attached to and forming part of this bylaw;
- 5. AND THAT "Development Cost Charge Bylaw No. 9095" be amended by deleting map titled "Sanitary Treatment Sector Plan" and replacing it with a new map as attached to and forming part of this bylaw;
- 6. AND THAT "Development Cost Charge Bylaw No. 9095" be amended by deleting map titled " **DCC Parks Sector Plan**" and replacing it with a new map as attached to and forming part of this bylaw:
- 2. This bylaw shall be cited for all purposes as 'Bylaw No. 9728, being Amendment No. 3 to Kelowna Development Cost Charge Bylaw No. 9095'.
- 3. This amending bylaw shall come into full force and effect and be binding on all persons as and from the date of final adoption.

BYLAW No. 9728

Development Cost Charges for All Services Applicable to Development Within the Municipality

| SERVICE AREA                                                                                                                                                                                                                                                                                                                                                                                                                                                                                                                                                                                                                                     | Sector                                                                          | Residential 1 To 15 Units/Hectore (Each Lot or Unit)                                                                                      | Residential 2<br>>15-35 Units/Hectare<br>(Each Lot or Unit)                                                                                                                                                                                                                                                                                                                                                                                                                                                                          | Residential 3<br>>35-85 Units/Heclare<br>(Each Lot or Unit)            | Residential 4 Greater Than 85 Units/Hectare (Each Lot or Unit) | Commercial For 1st 1,000 sq. ft. of floor area or portion; 171,000th the rate for                                                                                                                   | Institutional "A" For 1st 1,000 sq. ft. of floor area or portion;                                                                                                                                                                                                                                           | Institutional "B" For 1st 1,000 sq. 1t. of floor area or portion; 1/1,000th the rate for                   | Industrial/<br>Campground<br>Minimums                                                                                                                                                                                                                                                                                                                                                                                    | Campground<br>Per Acre Over<br>Minimum |
|--------------------------------------------------------------------------------------------------------------------------------------------------------------------------------------------------------------------------------------------------------------------------------------------------------------------------------------------------------------------------------------------------------------------------------------------------------------------------------------------------------------------------------------------------------------------------------------------------------------------------------------------------|---------------------------------------------------------------------------------|-------------------------------------------------------------------------------------------------------------------------------------------|--------------------------------------------------------------------------------------------------------------------------------------------------------------------------------------------------------------------------------------------------------------------------------------------------------------------------------------------------------------------------------------------------------------------------------------------------------------------------------------------------------------------------------------|------------------------------------------------------------------------|----------------------------------------------------------------|-----------------------------------------------------------------------------------------------------------------------------------------------------------------------------------------------------|-------------------------------------------------------------------------------------------------------------------------------------------------------------------------------------------------------------------------------------------------------------------------------------------------------------|------------------------------------------------------------------------------------------------------------|--------------------------------------------------------------------------------------------------------------------------------------------------------------------------------------------------------------------------------------------------------------------------------------------------------------------------------------------------------------------------------------------------------------------------|----------------------------------------|
| ROADS                                                                                                                                                                                                                                                                                                                                                                                                                                                                                                                                                                                                                                            | •                                                                               |                                                                                                                                           |                                                                                                                                                                                                                                                                                                                                                                                                                                                                                                                                      |                                                                        |                                                                | per sq. ft. aver 1,000                                                                                                                                                                              | per sq. II. over 1,000                                                                                                                                                                                                                                                                                      | per sq. ft. over 1,000                                                                                     |                                                                                                                                                                                                                                                                                                                                                                                                                          | Developable Land                       |
| SE Kelowna                                                                                                                                                                                                                                                                                                                                                                                                                                                                                                                                                                                                                                       | R-A                                                                             | 17,941                                                                                                                                    | 14,353                                                                                                                                                                                                                                                                                                                                                                                                                                                                                                                               | 9.867                                                                  | 9329                                                           | 5 520                                                                                                                                                                                               | 5 520                                                                                                                                                                                                                                                                                                       |                                                                                                            | 77 044                                                                                                                                                                                                                                                                                                                                                                                                                   | ,                                      |
| South Mission                                                                                                                                                                                                                                                                                                                                                                                                                                                                                                                                                                                                                                    | R-8                                                                             | 19,794                                                                                                                                    | 15,835                                                                                                                                                                                                                                                                                                                                                                                                                                                                                                                               | 10,887                                                                 | 10.293                                                         | 0609                                                                                                                                                                                                | 6.090                                                                                                                                                                                                                                                                                                       |                                                                                                            | 17,941 - 1st acre/ponion                                                                                                                                                                                                                                                                                                                                                                                                 | 145,71                                 |
| NE Rutland                                                                                                                                                                                                                                                                                                                                                                                                                                                                                                                                                                                                                                       | S.                                                                              | 10,900                                                                                                                                    | 8,720                                                                                                                                                                                                                                                                                                                                                                                                                                                                                                                                | 5,995                                                                  | 5,668                                                          | 3.354                                                                                                                                                                                               | 3,354                                                                                                                                                                                                                                                                                                       |                                                                                                            | 10 000 1st acre/portion                                                                                                                                                                                                                                                                                                                                                                                                  | 19,794                                 |
| Bell Mountain                                                                                                                                                                                                                                                                                                                                                                                                                                                                                                                                                                                                                                    | R-0                                                                             | 14,765                                                                                                                                    | 11,812                                                                                                                                                                                                                                                                                                                                                                                                                                                                                                                               | 8,121                                                                  | 7,678                                                          | 4.543                                                                                                                                                                                               | 4.543                                                                                                                                                                                                                                                                                                       |                                                                                                            | 14,300 - 1st acre/portion                                                                                                                                                                                                                                                                                                                                                                                                | 006,01                                 |
| Gallaghar Ridge                                                                                                                                                                                                                                                                                                                                                                                                                                                                                                                                                                                                                                  | R-F                                                                             | 12,222                                                                                                                                    | 9,778                                                                                                                                                                                                                                                                                                                                                                                                                                                                                                                                | 6,722                                                                  | 6,356                                                          | 3,761                                                                                                                                                                                               | 3.761                                                                                                                                                                                                                                                                                                       |                                                                                                            | 12 222 - 1st acre/portion                                                                                                                                                                                                                                                                                                                                                                                                | 12,703                                 |
| Univ. S./S. Mckinley                                                                                                                                                                                                                                                                                                                                                                                                                                                                                                                                                                                                                             | R-E                                                                             | 12,391                                                                                                                                    | 9,913                                                                                                                                                                                                                                                                                                                                                                                                                                                                                                                                | 6,815                                                                  | 6,443                                                          | 3,813                                                                                                                                                                                               | 3.813                                                                                                                                                                                                                                                                                                       |                                                                                                            | 12 301 - 1st acre/portion                                                                                                                                                                                                                                                                                                                                                                                                | 12,222                                 |
| City Centre - Note 1                                                                                                                                                                                                                                                                                                                                                                                                                                                                                                                                                                                                                             | 쯗                                                                               | 7,388                                                                                                                                     | 5,911                                                                                                                                                                                                                                                                                                                                                                                                                                                                                                                                | 4,064                                                                  | 3,842                                                          | 2,273                                                                                                                                                                                               | 2,273                                                                                                                                                                                                                                                                                                       |                                                                                                            | 7,388 - 1st acre/portion                                                                                                                                                                                                                                                                                                                                                                                                 | 7,388                                  |
| WATER                                                                                                                                                                                                                                                                                                                                                                                                                                                                                                                                                                                                                                            |                                                                                 |                                                                                                                                           |                                                                                                                                                                                                                                                                                                                                                                                                                                                                                                                                      |                                                                        |                                                                |                                                                                                                                                                                                     |                                                                                                                                                                                                                                                                                                             |                                                                                                            |                                                                                                                                                                                                                                                                                                                                                                                                                          |                                        |
| City Centre - Note 2                                                                                                                                                                                                                                                                                                                                                                                                                                                                                                                                                                                                                             | W-A                                                                             | 1,646                                                                                                                                     | 1,103                                                                                                                                                                                                                                                                                                                                                                                                                                                                                                                                | 790                                                                    | 260                                                            | 633                                                                                                                                                                                                 | 633                                                                                                                                                                                                                                                                                                         | 633                                                                                                        | 1 646 -1st 36 acrethodion                                                                                                                                                                                                                                                                                                                                                                                                | 4 600                                  |
| South Mission                                                                                                                                                                                                                                                                                                                                                                                                                                                                                                                                                                                                                                    | W-B                                                                             | 1,292                                                                                                                                     | 866                                                                                                                                                                                                                                                                                                                                                                                                                                                                                                                                  | 620                                                                    | 439                                                            | 497                                                                                                                                                                                                 | 497                                                                                                                                                                                                                                                                                                         | 497                                                                                                        |                                                                                                                                                                                                                                                                                                                                                                                                                          | 3,618                                  |
| Clifton/Glenmore                                                                                                                                                                                                                                                                                                                                                                                                                                                                                                                                                                                                                                 | M-D                                                                             | 2,943                                                                                                                                     | 1,972                                                                                                                                                                                                                                                                                                                                                                                                                                                                                                                                | 1,413                                                                  | 1,00,1                                                         | 1,132                                                                                                                                                                                               | 1,132                                                                                                                                                                                                                                                                                                       | 1,132                                                                                                      |                                                                                                                                                                                                                                                                                                                                                                                                                          | 8.240                                  |
| TRUNKS                                                                                                                                                                                                                                                                                                                                                                                                                                                                                                                                                                                                                                           |                                                                                 |                                                                                                                                           |                                                                                                                                                                                                                                                                                                                                                                                                                                                                                                                                      |                                                                        |                                                                |                                                                                                                                                                                                     |                                                                                                                                                                                                                                                                                                             |                                                                                                            |                                                                                                                                                                                                                                                                                                                                                                                                                          |                                        |
| City Centre - Note 3                                                                                                                                                                                                                                                                                                                                                                                                                                                                                                                                                                                                                             | S.A                                                                             | 1,143                                                                                                                                     | 949                                                                                                                                                                                                                                                                                                                                                                                                                                                                                                                                  | 640                                                                    | 617                                                            | 440                                                                                                                                                                                                 | 440                                                                                                                                                                                                                                                                                                         | 440                                                                                                        | 1 143 to 26 and 144 to                                                                                                                                                                                                                                                                                                                                                                                                   | 000                                    |
| South Mission                                                                                                                                                                                                                                                                                                                                                                                                                                                                                                                                                                                                                                    | S-B                                                                             | 1,533                                                                                                                                     | 1,273                                                                                                                                                                                                                                                                                                                                                                                                                                                                                                                                | 859                                                                    | 828                                                            | 280                                                                                                                                                                                                 | 290                                                                                                                                                                                                                                                                                                         | 280                                                                                                        | 1,533 -1st 36 acre/notion                                                                                                                                                                                                                                                                                                                                                                                                | 5,200                                  |
| TREATMENT                                                                                                                                                                                                                                                                                                                                                                                                                                                                                                                                                                                                                                        |                                                                                 |                                                                                                                                           |                                                                                                                                                                                                                                                                                                                                                                                                                                                                                                                                      |                                                                        |                                                                |                                                                                                                                                                                                     |                                                                                                                                                                                                                                                                                                             |                                                                                                            |                                                                                                                                                                                                                                                                                                                                                                                                                          |                                        |
| City Centre - Note 3 and                                                                                                                                                                                                                                                                                                                                                                                                                                                                                                                                                                                                                         | T-A                                                                             | 2,542                                                                                                                                     | 2.110                                                                                                                                                                                                                                                                                                                                                                                                                                                                                                                                | 1.423                                                                  | 1.373                                                          | 820                                                                                                                                                                                                 | 078                                                                                                                                                                                                                                                                                                         | 070                                                                                                        |                                                                                                                                                                                                                                                                                                                                                                                                                          |                                        |
| South Mission                                                                                                                                                                                                                                                                                                                                                                                                                                                                                                                                                                                                                                    |                                                                                 |                                                                                                                                           | ·                                                                                                                                                                                                                                                                                                                                                                                                                                                                                                                                    | !                                                                      |                                                                | 5                                                                                                                                                                                                   | 5                                                                                                                                                                                                                                                                                                           | 0                                                                                                          | 2,542 -1st 36 acre/portion                                                                                                                                                                                                                                                                                                                                                                                               | 111,7                                  |
| PARKS                                                                                                                                                                                                                                                                                                                                                                                                                                                                                                                                                                                                                                            | P-A                                                                             | 3,610                                                                                                                                     | 3,610                                                                                                                                                                                                                                                                                                                                                                                                                                                                                                                                | 3,610                                                                  | 3,610                                                          | Exempt                                                                                                                                                                                              | Exempt                                                                                                                                                                                                                                                                                                      | Exempt                                                                                                     | Exempt                                                                                                                                                                                                                                                                                                                                                                                                                   | Exempt                                 |
| NOTES                                                                                                                                                                                                                                                                                                                                                                                                                                                                                                                                                                                                                                            |                                                                                 |                                                                                                                                           |                                                                                                                                                                                                                                                                                                                                                                                                                                                                                                                                      |                                                                        |                                                                |                                                                                                                                                                                                     |                                                                                                                                                                                                                                                                                                             |                                                                                                            |                                                                                                                                                                                                                                                                                                                                                                                                                          |                                        |
| <ol> <li>City Centre, Diworth Periphery, North Spec 7, South Spec 7; Central Mission, Clifton;</li> <li>Glamore Highlands, Glamore Valley, Rulandir, South of Hwy 97; Sexsmith; Hall road</li> <li>City Centre, Diworth Periphery, North Spec 7; South Spec 7; Central Mission</li> <li>City Centre: Diworth Periphery, North Spec 7; South Spec 7; Central Mission</li> <li>City Centre: Diworth Periphery, North Spec 7; South Spec 7; Central Mission; Clifton;</li> <li>Glamore Highlands, Glamore Valley, Rulandir, South of Hwy 97; Sexmith; Hall Road, NE Ruland; University South; S. Mistiney, Bell Mornain; Callander Riche</li> </ol> | Periphery;<br>Stermore \<br>Periphery;<br>Seriphery;<br>Slenmore \<br>South; S. | North Spec 7; Soult<br>Valley, Rulland; Sou<br>North Spec 7; Soult:<br>North Spec 7; South<br>/alley, Rutland; Sou<br>Mckinley, Bell Moun | City Centre; Diworth Periphery, North Spec 7, South Spec 7, Central Missi Glermore Highards, Glermore Velley, Rulland; South of hywy 97, Sessmill City Centre, Diworth Periphery, North Spec 7, South Spec 7, Central Missi City Centre, Diworth Periphery, North Spec 7, South Spec 7, Central Missi City Centre, Diworth Periphery, North Spec 7, South Spec 7, Central Missi Glermore Highlands, Solemore Velley, Rulland, South Orly Way 97, Sessemill ME Rulland; University South; S. Mckinley, Bell Mountain; Gallacher Ridon | ion, Clifton;<br>h; Hall road<br>ion<br>ion; Clifton;<br>h; Hall Road; |                                                                | Commercial or Institutional Calculation The measurement unit for Commercial The calculation of floor area of a comm area which is measured from the outsit of motor vehicles and bicycles in the bu | Commercial or Institutional Calculation The measurement unit for Commercial and Institutional develop The calculation of floor area of a commercial or institutional buil area which is measured from the outside edge of all exterior wa of motor vehicles and bicycles in the building permit application | stitutional development<br>or institutional building i<br>of all exterior walls, le<br>permit application. | <u>Commercial or Institutional Calculation</u> The measurement unit for Commercial and Institutional development is square feet of floor area. The calculation of floor area of a commercial or institutional building is based on the gross floor area which is measured from the outside edge of all exterior walls, less the area used for parking of motor vehicles and bicycles in the building permit application. |                                        |

Wastewaler Tunish Tradinent. Charges see Net of "Assist Factor" of 1%

Waster - Charges are Net of "Assist Factor" of 1%

Areas not noted above are provided water by suppliers other than the City

Earls. - Charges are Net of "Assist Factor" of 1%