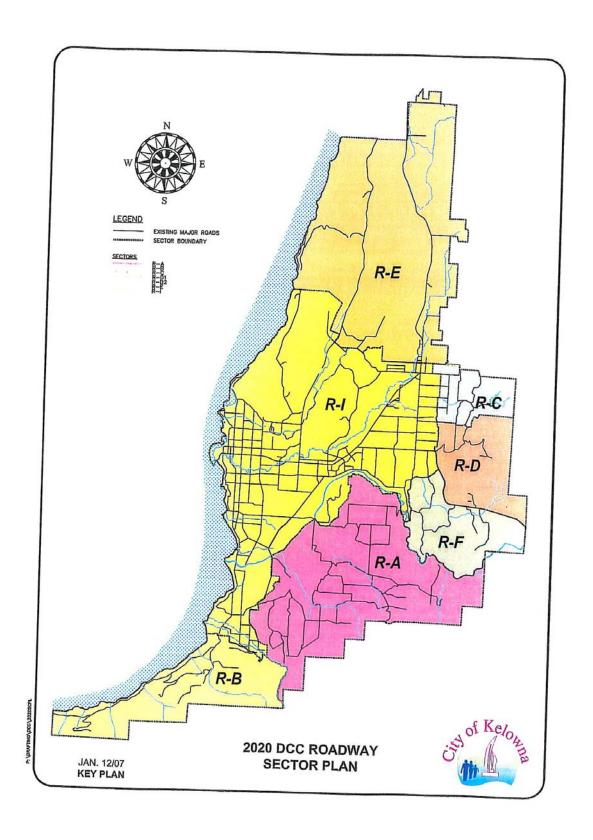

## Amendment No. 3 to Kelowna Development Cost Charge Bylaw No. 9095

The Municipal Council of the City of Kelowna, in open meeting assembled, enacts as follows:

- 1. THAT "Kelowna Development Cost Charge Bylaw No. 9095" be amended by deleting Schedule "A" and replacing with a new Schedule "A" as attached to and forming part of this bylaw;
- 2. AND THAT "Development Cost Charge Bylaw No. 9095" be amended by deleting map titled "2020 DCC Roadway Sector Plan" and replacing it with a new map as attached to and forming part of this bylaw;
- 3. AND THAT "Development Cost Charge Bylaw No. 9095" be amended by deleting map titled "Water Sector Plan" and replacing it with a new map as attached to and forming part of this bylaw;
- 4. AND THAT "Development Cost Charge Bylaw No. 9095" be amended by deleting map titled "Sanitary Trunk/Treatment Sector Plan" and replacing it with a new map as attached to and forming part of this bylaw;
- 5. AND THAT "Development Cost Charge Bylaw No. 9095" be amended by deleting map titled "Sanitary Treatment Sector Plan" and replacing it with a new map as attached to and forming part of this bylaw;
- 6. AND THAT "Development Cost Charge Bylaw No. 9095" be amended by deleting map titled " **DCC Parks Sector Plan**" and replacing it with a new map as attached to and forming part of this bylaw:
- 2. This bylaw shall be cited for all purposes as 'Bylaw No. 9728, being Amendment No. 3 to Kelowna Development Cost Charge Bylaw No. 9095'.
- 3. This amending bylaw shall come into full force and effect and be binding on all persons as and from the date of final adoption.

BYLAW No. 9728

Development Cost Charges for All Services Applicable to Development Within the Municipality

| SERVICE AREA                                                                                                                                                                                                                                                                                                                                                                                                                                                                                                                                                                                                                                     | Sector                                                                          | Residential 1 To 15 Units/Hectore (Each Lot or Unit)                                                                                      | Residential 2<br>>15-35 Units/Hectare<br>(Each Lot or Unit)                                                                                                                                                                                                                                                                                                                                                                                                                                                                          | Residential 3<br>>35-85 Units/Heclare<br>(Each Lot or Unit)            | Residential 4 Greater Than 85 Units/Hectare (Each Lot or Unit) | Commercial For 1st 1,000 sq. ft. of floor area or portion; 171,000th the rate for                                                                                                                   | Institutional "A" For 1st 1,000 sq. ft. of floor area or portion;                                                                                                                                                                                                                                           | Institutional "B" For 1st 1,000 sq. 1t. of floor area or portion; 1/1,000th the rate for                   | Industrial/<br>Campground<br>Minimums                                                                                                                                                                                                                                                                                                                                                                                    | Campground<br>Per Acre Over<br>Minimum |
|--------------------------------------------------------------------------------------------------------------------------------------------------------------------------------------------------------------------------------------------------------------------------------------------------------------------------------------------------------------------------------------------------------------------------------------------------------------------------------------------------------------------------------------------------------------------------------------------------------------------------------------------------|---------------------------------------------------------------------------------|-------------------------------------------------------------------------------------------------------------------------------------------|--------------------------------------------------------------------------------------------------------------------------------------------------------------------------------------------------------------------------------------------------------------------------------------------------------------------------------------------------------------------------------------------------------------------------------------------------------------------------------------------------------------------------------------|------------------------------------------------------------------------|----------------------------------------------------------------|-----------------------------------------------------------------------------------------------------------------------------------------------------------------------------------------------------|-------------------------------------------------------------------------------------------------------------------------------------------------------------------------------------------------------------------------------------------------------------------------------------------------------------|------------------------------------------------------------------------------------------------------------|--------------------------------------------------------------------------------------------------------------------------------------------------------------------------------------------------------------------------------------------------------------------------------------------------------------------------------------------------------------------------------------------------------------------------|----------------------------------------|
| ROADS                                                                                                                                                                                                                                                                                                                                                                                                                                                                                                                                                                                                                                            | •                                                                               |                                                                                                                                           |                                                                                                                                                                                                                                                                                                                                                                                                                                                                                                                                      |                                                                        |                                                                | per sq. ft. aver 1,000                                                                                                                                                                              | per sq. II. over 1,000                                                                                                                                                                                                                                                                                      | per sq. ft. over 1,000                                                                                     |                                                                                                                                                                                                                                                                                                                                                                                                                          | Developable Land                       |
| SE Kelowna                                                                                                                                                                                                                                                                                                                                                                                                                                                                                                                                                                                                                                       | R-A                                                                             | 17,941                                                                                                                                    | 14,353                                                                                                                                                                                                                                                                                                                                                                                                                                                                                                                               | 9.867                                                                  | 9329                                                           | 5 520                                                                                                                                                                                               | 5 520                                                                                                                                                                                                                                                                                                       |                                                                                                            | 77 044                                                                                                                                                                                                                                                                                                                                                                                                                   | ,                                      |
| South Mission                                                                                                                                                                                                                                                                                                                                                                                                                                                                                                                                                                                                                                    | R-8                                                                             | 19,794                                                                                                                                    | 15,835                                                                                                                                                                                                                                                                                                                                                                                                                                                                                                                               | 10,887                                                                 | 10.293                                                         | 0609                                                                                                                                                                                                | 6.090                                                                                                                                                                                                                                                                                                       |                                                                                                            | 17,941 - 1st acre/ponion                                                                                                                                                                                                                                                                                                                                                                                                 | 145,71                                 |
| NE Rutland                                                                                                                                                                                                                                                                                                                                                                                                                                                                                                                                                                                                                                       | S.                                                                              | 10,900                                                                                                                                    | 8,720                                                                                                                                                                                                                                                                                                                                                                                                                                                                                                                                | 5,995                                                                  | 5,668                                                          | 3.354                                                                                                                                                                                               | 3,354                                                                                                                                                                                                                                                                                                       |                                                                                                            | 10 000 1st acre/portion                                                                                                                                                                                                                                                                                                                                                                                                  | 19,794                                 |
| Bell Mountain                                                                                                                                                                                                                                                                                                                                                                                                                                                                                                                                                                                                                                    | R-0                                                                             | 14,765                                                                                                                                    | 11,812                                                                                                                                                                                                                                                                                                                                                                                                                                                                                                                               | 8,121                                                                  | 7,678                                                          | 4.543                                                                                                                                                                                               | 4.543                                                                                                                                                                                                                                                                                                       |                                                                                                            | 14,300 - 1st acre/portion                                                                                                                                                                                                                                                                                                                                                                                                | 006,01                                 |
| Gallaghar Ridge                                                                                                                                                                                                                                                                                                                                                                                                                                                                                                                                                                                                                                  | R-F                                                                             | 12,222                                                                                                                                    | 9,778                                                                                                                                                                                                                                                                                                                                                                                                                                                                                                                                | 6,722                                                                  | 6,356                                                          | 3,761                                                                                                                                                                                               | 3.761                                                                                                                                                                                                                                                                                                       |                                                                                                            | 12 222 - 1st acre/portion                                                                                                                                                                                                                                                                                                                                                                                                | 12,703                                 |
| Univ. S./S. Mckinley                                                                                                                                                                                                                                                                                                                                                                                                                                                                                                                                                                                                                             | R-E                                                                             | 12,391                                                                                                                                    | 9,913                                                                                                                                                                                                                                                                                                                                                                                                                                                                                                                                | 6,815                                                                  | 6,443                                                          | 3,813                                                                                                                                                                                               | 3.813                                                                                                                                                                                                                                                                                                       |                                                                                                            | 12 301 - 1st acre/portion                                                                                                                                                                                                                                                                                                                                                                                                | 12,222                                 |
| City Centre - Note 1                                                                                                                                                                                                                                                                                                                                                                                                                                                                                                                                                                                                                             | 쯗                                                                               | 7,388                                                                                                                                     | 5,911                                                                                                                                                                                                                                                                                                                                                                                                                                                                                                                                | 4,064                                                                  | 3,842                                                          | 2,273                                                                                                                                                                                               | 2,273                                                                                                                                                                                                                                                                                                       |                                                                                                            | 7,388 - 1st acre/portion                                                                                                                                                                                                                                                                                                                                                                                                 | 7,388                                  |
| WATER                                                                                                                                                                                                                                                                                                                                                                                                                                                                                                                                                                                                                                            |                                                                                 |                                                                                                                                           |                                                                                                                                                                                                                                                                                                                                                                                                                                                                                                                                      |                                                                        |                                                                |                                                                                                                                                                                                     |                                                                                                                                                                                                                                                                                                             |                                                                                                            |                                                                                                                                                                                                                                                                                                                                                                                                                          |                                        |
| City Centre - Note 2                                                                                                                                                                                                                                                                                                                                                                                                                                                                                                                                                                                                                             | W-A                                                                             | 1,646                                                                                                                                     | 1,103                                                                                                                                                                                                                                                                                                                                                                                                                                                                                                                                | 790                                                                    | 260                                                            | 633                                                                                                                                                                                                 | 633                                                                                                                                                                                                                                                                                                         | 633                                                                                                        | 1 646 -1st 36 acrethodion                                                                                                                                                                                                                                                                                                                                                                                                | 4 600                                  |
| South Mission                                                                                                                                                                                                                                                                                                                                                                                                                                                                                                                                                                                                                                    | W-B                                                                             | 1,292                                                                                                                                     | 866                                                                                                                                                                                                                                                                                                                                                                                                                                                                                                                                  | 620                                                                    | 439                                                            | 497                                                                                                                                                                                                 | 497                                                                                                                                                                                                                                                                                                         | 497                                                                                                        |                                                                                                                                                                                                                                                                                                                                                                                                                          | 3,618                                  |
| Clifton/Glenmore                                                                                                                                                                                                                                                                                                                                                                                                                                                                                                                                                                                                                                 | M-D                                                                             | 2,943                                                                                                                                     | 1,972                                                                                                                                                                                                                                                                                                                                                                                                                                                                                                                                | 1,413                                                                  | 1,00,1                                                         | 1,132                                                                                                                                                                                               | 1,132                                                                                                                                                                                                                                                                                                       | 1,132                                                                                                      |                                                                                                                                                                                                                                                                                                                                                                                                                          | 8.240                                  |
| TRUNKS                                                                                                                                                                                                                                                                                                                                                                                                                                                                                                                                                                                                                                           |                                                                                 |                                                                                                                                           |                                                                                                                                                                                                                                                                                                                                                                                                                                                                                                                                      |                                                                        |                                                                |                                                                                                                                                                                                     |                                                                                                                                                                                                                                                                                                             |                                                                                                            |                                                                                                                                                                                                                                                                                                                                                                                                                          |                                        |
| City Centre - Note 3                                                                                                                                                                                                                                                                                                                                                                                                                                                                                                                                                                                                                             | S.A                                                                             | 1,143                                                                                                                                     | 949                                                                                                                                                                                                                                                                                                                                                                                                                                                                                                                                  | 640                                                                    | 617                                                            | 440                                                                                                                                                                                                 | 440                                                                                                                                                                                                                                                                                                         | 440                                                                                                        | 1 143 to 26 and 144 to                                                                                                                                                                                                                                                                                                                                                                                                   | 000                                    |
| South Mission                                                                                                                                                                                                                                                                                                                                                                                                                                                                                                                                                                                                                                    | S-B                                                                             | 1,533                                                                                                                                     | 1,273                                                                                                                                                                                                                                                                                                                                                                                                                                                                                                                                | 859                                                                    | 828                                                            | 280                                                                                                                                                                                                 | 290                                                                                                                                                                                                                                                                                                         | 280                                                                                                        | 1,533 -1st 36 acre/notion                                                                                                                                                                                                                                                                                                                                                                                                | 5,200                                  |
| TREATMENT                                                                                                                                                                                                                                                                                                                                                                                                                                                                                                                                                                                                                                        |                                                                                 |                                                                                                                                           |                                                                                                                                                                                                                                                                                                                                                                                                                                                                                                                                      |                                                                        |                                                                |                                                                                                                                                                                                     |                                                                                                                                                                                                                                                                                                             |                                                                                                            |                                                                                                                                                                                                                                                                                                                                                                                                                          |                                        |
| City Centre - Note 3 and                                                                                                                                                                                                                                                                                                                                                                                                                                                                                                                                                                                                                         | T-A                                                                             | 2,542                                                                                                                                     | 2.110                                                                                                                                                                                                                                                                                                                                                                                                                                                                                                                                | 1.423                                                                  | 1.373                                                          | 820                                                                                                                                                                                                 | 078                                                                                                                                                                                                                                                                                                         | 070                                                                                                        |                                                                                                                                                                                                                                                                                                                                                                                                                          |                                        |
| South Mission                                                                                                                                                                                                                                                                                                                                                                                                                                                                                                                                                                                                                                    |                                                                                 |                                                                                                                                           | ·                                                                                                                                                                                                                                                                                                                                                                                                                                                                                                                                    | !                                                                      |                                                                | 5                                                                                                                                                                                                   | 5                                                                                                                                                                                                                                                                                                           | 0                                                                                                          | 2,542 -1st 36 acre/portion                                                                                                                                                                                                                                                                                                                                                                                               | 111,7                                  |
| PARKS                                                                                                                                                                                                                                                                                                                                                                                                                                                                                                                                                                                                                                            | P-A                                                                             | 3,610                                                                                                                                     | 3,610                                                                                                                                                                                                                                                                                                                                                                                                                                                                                                                                | 3,610                                                                  | 3,610                                                          | Exempt                                                                                                                                                                                              | Exempt                                                                                                                                                                                                                                                                                                      | Exempt                                                                                                     | Exempt                                                                                                                                                                                                                                                                                                                                                                                                                   | Exempt                                 |
| NOTES                                                                                                                                                                                                                                                                                                                                                                                                                                                                                                                                                                                                                                            |                                                                                 |                                                                                                                                           |                                                                                                                                                                                                                                                                                                                                                                                                                                                                                                                                      |                                                                        |                                                                |                                                                                                                                                                                                     |                                                                                                                                                                                                                                                                                                             |                                                                                                            |                                                                                                                                                                                                                                                                                                                                                                                                                          |                                        |
| <ol> <li>City Centre, Diworth Periphery, North Spec 7, South Spec 7; Central Mission, Clifton;</li> <li>Glamore Highlands, Glamore Valley, Rulandir, South of Hwy 97; Sexsmith; Hall road</li> <li>City Centre, Diworth Periphery, North Spec 7; South Spec 7; Central Mission</li> <li>City Centre: Diworth Periphery, North Spec 7; South Spec 7; Central Mission</li> <li>City Centre: Diworth Periphery, North Spec 7; South Spec 7; Central Mission; Clifton;</li> <li>Glamore Highlands, Glamore Valley, Rulandir, South of Hwy 97; Sexmith; Hall Road, NE Ruland; University South; S. Mistiney, Bell Mornain; Callander Riche</li> </ol> | Periphery;<br>Stermore \<br>Periphery;<br>Seriphery;<br>Slenmore \<br>South; S. | North Spec 7; Soult<br>Valley, Rulland; Sou<br>North Spec 7; Soult:<br>North Spec 7; South<br>/alley, Rutland; Sou<br>Mckinley, Bell Moun | City Centre; Diworth Periphery, North Spec 7, South Spec 7, Central Missi Glermore Highards, Glermore Velley, Rulland; South of hywy 97, Sessmill City Centre, Diworth Periphery, North Spec 7, South Spec 7, Central Missi City Centre, Diworth Periphery, North Spec 7, South Spec 7, Central Missi City Centre, Diworth Periphery, North Spec 7, South Spec 7, Central Missi Glermore Highlands, Solemore Velley, Rulland, South Orly Way 97, Sessemill ME Rulland; University South; S. Mckinley, Bell Mountain; Gallacher Ridon | ion, Clifton;<br>h; Hall road<br>ion<br>ion; Clifton;<br>h; Hall Road; |                                                                | Commercial or Institutional Calculation The measurement unit for Commercial The calculation of floor area of a comm area which is measured from the outsit of motor vehicles and bicycles in the bu | Commercial or Institutional Calculation The measurement unit for Commercial and Institutional develop The calculation of floor area of a commercial or institutional buil area which is measured from the outside edge of all exterior wa of motor vehicles and bicycles in the building permit application | stitutional development<br>or institutional building i<br>of all exterior walls, le<br>permit application. | <u>Commercial or Institutional Calculation</u> The measurement unit for Commercial and Institutional development is square feet of floor area. The calculation of floor area of a commercial or institutional building is based on the gross floor area which is measured from the outside edge of all exterior walls, less the area used for parking of motor vehicles and bicycles in the building permit application. |                                        |

Glenmore Highlands, Glenmore Valley, Rutland; South of Hwy 97; Sexsmith; Hall Road; NE Rutland; University South; S. Mckinley, Bell Mountain; Gallagher Ridge

Roads - Charges are Net of "Assist Factor" of 15%