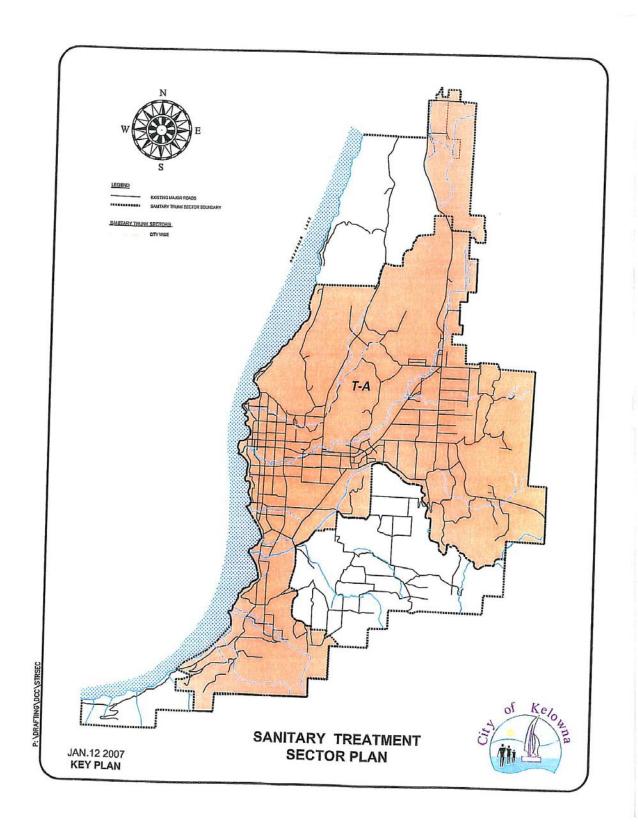

## Amendment No. 3 to Kelowna Development Cost Charge Bylaw No. 9095

The Municipal Council of the City of Kelowna, in open meeting assembled, enacts as follows:

- 1. THAT "Kelowna Development Cost Charge Bylaw No. 9095" be amended by deleting Schedule "A" and replacing with a new Schedule "A" as attached to and forming part of this bylaw;
- 2. AND THAT "Development Cost Charge Bylaw No. 9095" be amended by deleting map titled "2020 DCC Roadway Sector Plan" and replacing it with a new map as attached to and forming part of this bylaw;
- 3. AND THAT "Development Cost Charge Bylaw No. 9095" be amended by deleting map titled "Water Sector Plan" and replacing it with a new map as attached to and forming part of this bylaw;
- 4. AND THAT "Development Cost Charge Bylaw No. 9095" be amended by deleting map titled "Sanitary Trunk/Treatment Sector Plan" and replacing it with a new map as attached to and forming part of this bylaw;
- 5. AND THAT "Development Cost Charge Bylaw No. 9095" be amended by deleting map titled "Sanitary Treatment Sector Plan" and replacing it with a new map as attached to and forming part of this bylaw;
- 6. AND THAT "Development Cost Charge Bylaw No. 9095" be amended by deleting map titled " **DCC Parks Sector Plan**" and replacing it with a new map as attached to and forming part of this bylaw:
- 2. This bylaw shall be cited for all purposes as 'Bylaw No. 9728, being Amendment No. 3 to Kelowna Development Cost Charge Bylaw No. 9095'.
- 3. This amending bylaw shall come into full force and effect and be binding on all persons as and from the date of final adoption.

BYLAW No. 9728

Development Cost Charges for All Services Applicable to Development Within the Municipality

| SERVICE AREA                                                                                                                                                                                                                                                                                                                                                                                                                                                                                                                                                                                                                                     | Sector                                                                          | Residential 1 To 15 Units/Hectore (Each Lot or Unit)                                                                                      | Residential 2<br>>15-35 Units/Hectare<br>(Each Lot or Unit)                                                                                                                                                                                                                                                                                                                                                                                                                                                                          | Residential 3<br>>35-85 Units/Heclare<br>(Each Lot or Unit)            | Residential 4 Greater Than 85 Units/Hectare (Each Lot or Unit) | Commercial For 1st 1,000 sq. ft. of floor area or portion; 171,000th the rate for                                                                                                                   | Institutional "A" For 1st 1,000 sq. ft. of floor area or portion;                                                                                                                                                                                                                                           | Institutional "B" For 1st 1,000 sq. 1t. of floor area or portion; 1/1,000th the rate for                   | Industrial/<br>Campground<br>Minimums                                                                                                                                                                                                                                                                                                                                                                                    | Campground<br>Per Acre Over<br>Minimum |
|--------------------------------------------------------------------------------------------------------------------------------------------------------------------------------------------------------------------------------------------------------------------------------------------------------------------------------------------------------------------------------------------------------------------------------------------------------------------------------------------------------------------------------------------------------------------------------------------------------------------------------------------------|---------------------------------------------------------------------------------|-------------------------------------------------------------------------------------------------------------------------------------------|--------------------------------------------------------------------------------------------------------------------------------------------------------------------------------------------------------------------------------------------------------------------------------------------------------------------------------------------------------------------------------------------------------------------------------------------------------------------------------------------------------------------------------------|------------------------------------------------------------------------|----------------------------------------------------------------|-----------------------------------------------------------------------------------------------------------------------------------------------------------------------------------------------------|-------------------------------------------------------------------------------------------------------------------------------------------------------------------------------------------------------------------------------------------------------------------------------------------------------------|------------------------------------------------------------------------------------------------------------|--------------------------------------------------------------------------------------------------------------------------------------------------------------------------------------------------------------------------------------------------------------------------------------------------------------------------------------------------------------------------------------------------------------------------|----------------------------------------|
| ROADS                                                                                                                                                                                                                                                                                                                                                                                                                                                                                                                                                                                                                                            | •                                                                               |                                                                                                                                           |                                                                                                                                                                                                                                                                                                                                                                                                                                                                                                                                      |                                                                        |                                                                | per sq. ft. aver 1,000                                                                                                                                                                              | per sq. II. over 1,000                                                                                                                                                                                                                                                                                      | per sq. ft. over 1,000                                                                                     |                                                                                                                                                                                                                                                                                                                                                                                                                          | Developable Land                       |
| SE Kelowna                                                                                                                                                                                                                                                                                                                                                                                                                                                                                                                                                                                                                                       | R-A                                                                             | 17,941                                                                                                                                    | 14,353                                                                                                                                                                                                                                                                                                                                                                                                                                                                                                                               | 9.867                                                                  | 9329                                                           | 5 520                                                                                                                                                                                               | 5 520                                                                                                                                                                                                                                                                                                       |                                                                                                            | 77 044                                                                                                                                                                                                                                                                                                                                                                                                                   | ,                                      |
| South Mission                                                                                                                                                                                                                                                                                                                                                                                                                                                                                                                                                                                                                                    | R-8                                                                             | 19,794                                                                                                                                    | 15,835                                                                                                                                                                                                                                                                                                                                                                                                                                                                                                                               | 10,887                                                                 | 10.293                                                         | 0609                                                                                                                                                                                                | 6.090                                                                                                                                                                                                                                                                                                       |                                                                                                            | 17,941 - 1st acre/ponion                                                                                                                                                                                                                                                                                                                                                                                                 | 145,71                                 |
| NE Rutland                                                                                                                                                                                                                                                                                                                                                                                                                                                                                                                                                                                                                                       | S.                                                                              | 10,900                                                                                                                                    | 8,720                                                                                                                                                                                                                                                                                                                                                                                                                                                                                                                                | 5,995                                                                  | 5,668                                                          | 3.354                                                                                                                                                                                               | 3,354                                                                                                                                                                                                                                                                                                       |                                                                                                            | 10 000 1st acre/portion                                                                                                                                                                                                                                                                                                                                                                                                  | 19,794                                 |
| Bell Mountain                                                                                                                                                                                                                                                                                                                                                                                                                                                                                                                                                                                                                                    | R-0                                                                             | 14,765                                                                                                                                    | 11,812                                                                                                                                                                                                                                                                                                                                                                                                                                                                                                                               | 8,121                                                                  | 7,678                                                          | 4.543                                                                                                                                                                                               | 4.543                                                                                                                                                                                                                                                                                                       |                                                                                                            | 14,300 - 1st acre/portion                                                                                                                                                                                                                                                                                                                                                                                                | 006,01                                 |
| Gallaghar Ridge                                                                                                                                                                                                                                                                                                                                                                                                                                                                                                                                                                                                                                  | R-F                                                                             | 12,222                                                                                                                                    | 9,778                                                                                                                                                                                                                                                                                                                                                                                                                                                                                                                                | 6,722                                                                  | 6,356                                                          | 3,761                                                                                                                                                                                               | 3.761                                                                                                                                                                                                                                                                                                       |                                                                                                            | 12 222 - 1st acre/portion                                                                                                                                                                                                                                                                                                                                                                                                | 12,703                                 |
| Univ. S./S. Mckinley                                                                                                                                                                                                                                                                                                                                                                                                                                                                                                                                                                                                                             | R-E                                                                             | 12,391                                                                                                                                    | 9,913                                                                                                                                                                                                                                                                                                                                                                                                                                                                                                                                | 6,815                                                                  | 6,443                                                          | 3,813                                                                                                                                                                                               | 3.813                                                                                                                                                                                                                                                                                                       |                                                                                                            | 12 301 - 1st acre/portion                                                                                                                                                                                                                                                                                                                                                                                                | 12,222                                 |
| City Centre - Note 1                                                                                                                                                                                                                                                                                                                                                                                                                                                                                                                                                                                                                             | 쯗                                                                               | 7,388                                                                                                                                     | 5,911                                                                                                                                                                                                                                                                                                                                                                                                                                                                                                                                | 4,064                                                                  | 3,842                                                          | 2,273                                                                                                                                                                                               | 2,273                                                                                                                                                                                                                                                                                                       |                                                                                                            | 7,388 - 1st acre/portion                                                                                                                                                                                                                                                                                                                                                                                                 | 7,388                                  |
| WATER                                                                                                                                                                                                                                                                                                                                                                                                                                                                                                                                                                                                                                            |                                                                                 |                                                                                                                                           |                                                                                                                                                                                                                                                                                                                                                                                                                                                                                                                                      |                                                                        |                                                                |                                                                                                                                                                                                     |                                                                                                                                                                                                                                                                                                             |                                                                                                            |                                                                                                                                                                                                                                                                                                                                                                                                                          |                                        |
| City Centre - Note 2                                                                                                                                                                                                                                                                                                                                                                                                                                                                                                                                                                                                                             | W-A                                                                             | 1,646                                                                                                                                     | 1,103                                                                                                                                                                                                                                                                                                                                                                                                                                                                                                                                | 790                                                                    | 260                                                            | 633                                                                                                                                                                                                 | 633                                                                                                                                                                                                                                                                                                         | 633                                                                                                        | 1 646 -1st 36 acrethodion                                                                                                                                                                                                                                                                                                                                                                                                | 4 600                                  |
| South Mission                                                                                                                                                                                                                                                                                                                                                                                                                                                                                                                                                                                                                                    | W-B                                                                             | 1,292                                                                                                                                     | 866                                                                                                                                                                                                                                                                                                                                                                                                                                                                                                                                  | 620                                                                    | 439                                                            | 497                                                                                                                                                                                                 | 497                                                                                                                                                                                                                                                                                                         | 497                                                                                                        |                                                                                                                                                                                                                                                                                                                                                                                                                          | 3,618                                  |
| Clifton/Glenmore                                                                                                                                                                                                                                                                                                                                                                                                                                                                                                                                                                                                                                 | M-D                                                                             | 2,943                                                                                                                                     | 1,972                                                                                                                                                                                                                                                                                                                                                                                                                                                                                                                                | 1,413                                                                  | 1,00,1                                                         | 1,132                                                                                                                                                                                               | 1,132                                                                                                                                                                                                                                                                                                       | 1,132                                                                                                      |                                                                                                                                                                                                                                                                                                                                                                                                                          | 8.240                                  |
| TRUNKS                                                                                                                                                                                                                                                                                                                                                                                                                                                                                                                                                                                                                                           |                                                                                 |                                                                                                                                           |                                                                                                                                                                                                                                                                                                                                                                                                                                                                                                                                      |                                                                        |                                                                |                                                                                                                                                                                                     |                                                                                                                                                                                                                                                                                                             |                                                                                                            |                                                                                                                                                                                                                                                                                                                                                                                                                          |                                        |
| City Centre - Note 3                                                                                                                                                                                                                                                                                                                                                                                                                                                                                                                                                                                                                             | S.A                                                                             | 1,143                                                                                                                                     | 949                                                                                                                                                                                                                                                                                                                                                                                                                                                                                                                                  | 640                                                                    | 617                                                            | 440                                                                                                                                                                                                 | 440                                                                                                                                                                                                                                                                                                         | 440                                                                                                        | 1 143 to 26 and 144 to                                                                                                                                                                                                                                                                                                                                                                                                   | 000                                    |
| South Mission                                                                                                                                                                                                                                                                                                                                                                                                                                                                                                                                                                                                                                    | S-B                                                                             | 1,533                                                                                                                                     | 1,273                                                                                                                                                                                                                                                                                                                                                                                                                                                                                                                                | 859                                                                    | 828                                                            | 280                                                                                                                                                                                                 | 290                                                                                                                                                                                                                                                                                                         | 280                                                                                                        | 1,533 -1st 36 acre/notion                                                                                                                                                                                                                                                                                                                                                                                                | 5,200                                  |
| TREATMENT                                                                                                                                                                                                                                                                                                                                                                                                                                                                                                                                                                                                                                        |                                                                                 |                                                                                                                                           |                                                                                                                                                                                                                                                                                                                                                                                                                                                                                                                                      |                                                                        |                                                                |                                                                                                                                                                                                     |                                                                                                                                                                                                                                                                                                             |                                                                                                            |                                                                                                                                                                                                                                                                                                                                                                                                                          |                                        |
| City Centre - Note 3 and                                                                                                                                                                                                                                                                                                                                                                                                                                                                                                                                                                                                                         | T-A                                                                             | 2,542                                                                                                                                     | 2.110                                                                                                                                                                                                                                                                                                                                                                                                                                                                                                                                | 1.423                                                                  | 1.373                                                          | 820                                                                                                                                                                                                 | 078                                                                                                                                                                                                                                                                                                         | 070                                                                                                        |                                                                                                                                                                                                                                                                                                                                                                                                                          |                                        |
| South Mission                                                                                                                                                                                                                                                                                                                                                                                                                                                                                                                                                                                                                                    |                                                                                 |                                                                                                                                           | ·                                                                                                                                                                                                                                                                                                                                                                                                                                                                                                                                    | !                                                                      |                                                                | 5                                                                                                                                                                                                   | 5                                                                                                                                                                                                                                                                                                           | 0                                                                                                          | 2,542 -1st 36 acre/portion                                                                                                                                                                                                                                                                                                                                                                                               | 111,7                                  |
| PARKS                                                                                                                                                                                                                                                                                                                                                                                                                                                                                                                                                                                                                                            | P-A                                                                             | 3,610                                                                                                                                     | 3,610                                                                                                                                                                                                                                                                                                                                                                                                                                                                                                                                | 3,610                                                                  | 3,610                                                          | Exempt                                                                                                                                                                                              | Exempt                                                                                                                                                                                                                                                                                                      | Exempt                                                                                                     | Exempt                                                                                                                                                                                                                                                                                                                                                                                                                   | Exempt                                 |
| NOTES                                                                                                                                                                                                                                                                                                                                                                                                                                                                                                                                                                                                                                            |                                                                                 |                                                                                                                                           |                                                                                                                                                                                                                                                                                                                                                                                                                                                                                                                                      |                                                                        |                                                                |                                                                                                                                                                                                     |                                                                                                                                                                                                                                                                                                             |                                                                                                            |                                                                                                                                                                                                                                                                                                                                                                                                                          |                                        |
| <ol> <li>City Centre, Diworth Periphery, North Spec 7, South Spec 7; Central Mission, Clifton;</li> <li>Glamore Highlands, Glamore Valley, Rulandir, South of Hwy 97; Sexsmith; Hall road</li> <li>City Centre, Diworth Periphery, North Spec 7; South Spec 7; Central Mission</li> <li>City Centre: Diworth Periphery, North Spec 7; South Spec 7; Central Mission</li> <li>City Centre: Diworth Periphery, North Spec 7; South Spec 7; Central Mission; Clifton;</li> <li>Glamore Highlands, Glamore Valley, Rulandir, South of Hwy 97; Sexmith; Hall Road, NE Ruland; University South; S. Mistiney, Bell Mornain; Callander Riche</li> </ol> | Periphery;<br>Stermore \<br>Periphery;<br>Seriphery;<br>Slenmore \<br>South; S. | North Spec 7; Soult<br>Valley, Rulland; Sou<br>North Spec 7; Soult:<br>North Spec 7; South<br>/alley, Rutland; Sou<br>Mckinley, Bell Moun | City Centre; Diworth Periphery, North Spec 7, South Spec 7, Central Missi Glermore Highards, Glermore Velley, Rulland; South of hywy 97, Sessmill City Centre, Diworth Periphery, North Spec 7, South Spec 7, Central Missi City Centre, Diworth Periphery, North Spec 7, South Spec 7, Central Missi City Centre, Diworth Periphery, North Spec 7, South Spec 7, Central Missi Glermore Highlands, Solemore Velley, Rulland, South Orly Way 97, Sessemill ME Rulland; University South; S. Mckinley, Bell Mountain; Gallacher Ridon | ion, Clifton;<br>h; Hall road<br>ion<br>ion; Clifton;<br>h; Hall Road; |                                                                | Commercial or Institutional Calculation The measurement unit for Commercial The calculation of floor area of a comm area which is measured from the outsit of motor vehicles and bicycles in the bu | Commercial or Institutional Calculation The measurement unit for Commercial and Institutional develop The calculation of floor area of a commercial or institutional buil area which is measured from the outside edge of all exterior wa of motor vehicles and bicycles in the building permit application | stitutional development<br>or institutional building i<br>of all exterior walls, le<br>permit application. | <u>Commercial or Institutional Calculation</u> The measurement unit for Commercial and Institutional development is square feet of floor area. The calculation of floor area of a commercial or institutional building is based on the gross floor area which is measured from the outside edge of all exterior walls, less the area used for parking of motor vehicles and bicycles in the building permit application. |                                        |

Wastewaler Tunish Tradinent. Charges see Net of "Assist Factor" of 1%

Waster - Charges are Net of "Assist Factor" of 1%

Areas not noted above are provided water by suppliers other than the City

Earls. - Charges are Net of "Assist Factor" of 1%